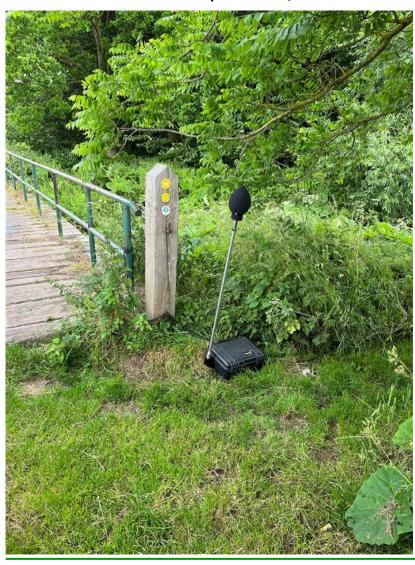

|  |  |
| Sound Level Meter and Serial No.                                                     | Rion NL-52 s/n 02041                                                              |  |  |
| Field Calibrator and Serial No.                                                      | Brüel & Kjær Model 4231 s/n 3005464                                               |  |  |
| Weather Station used                                                                 | See location H6                                                                   |  |  |
| Description of the sound climate                                                     | Birdsong was identified as the dominant sound source at this location             |  |  |



Plate 11C-11: Location Eb4 Hospital of God, Greatham



March August 2024 25



#### 11C.11 Attended Monitoring Location (Eb5) Cowpen Marsh

11C.11.1 <u>Table 11C-12</u>Table 11C-12 provides information on the survey location and conditions recorded on site.

#### **Table 11C-12: Eb5 Survey Location Details**

| LOCATION EB5                                       | DESCRIPTION                                                            |  |  |
|----------------------------------------------------|------------------------------------------------------------------------|--|--|
|                                                    | DAY ATTENDED MONITORING                                                |  |  |
| Location description, what 3 words location and OS | Cowpen Marsh                                                           |  |  |
| grid