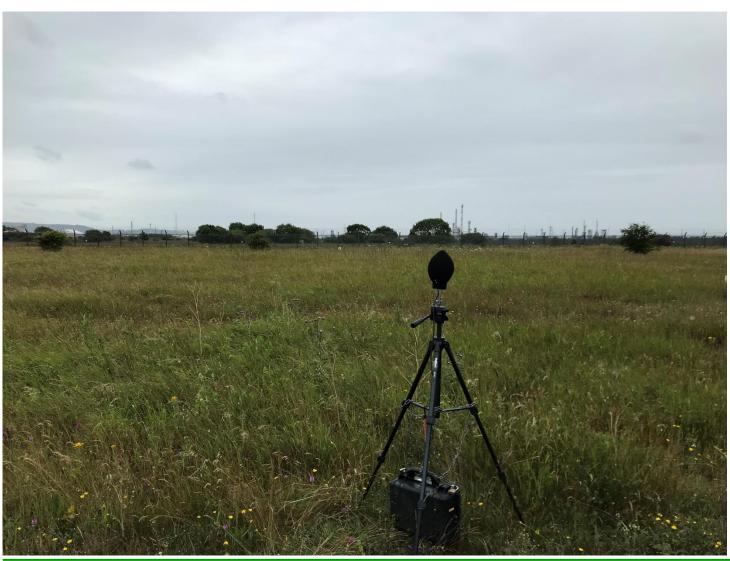

|
| Sound Level Meter and Serial No.                                                     | Rion NL-52 s/n 00654034                                                                      |
| Field Calibrator and Serial No.                                                      | Brüel & Kjær Model 4231 s/n 2217877                                                          |
| Weather Station used                                                                 | See location H6                                                                              |
| Description of the sound climate                                                     | Wind and industrial sound mainly from the nearby Conoco Phillips site were the main sources. |



Plate 11C-10: Location Eb3 Seal Sands



<u>March August</u> 2024



#### 11C.10 Unattended Monitoring Location (Eb4) Hospital of God, Greatham

11C.10.1 <u>Table 11C-11</u> provides information on the survey location and conditions recorded on site.

#### **Table 11C-11: Eb4 Survey Location Details**

| LOCATION EB4                                                                         | DESCRIPTION                                                                       |  |  |
|--------------------------------------------------------------------------------------|-----------------------------------------------------------------------------------|--|--|
|                                                                                      | DAY AND NIGHT UNATTENDED MONITORING                                               |  |