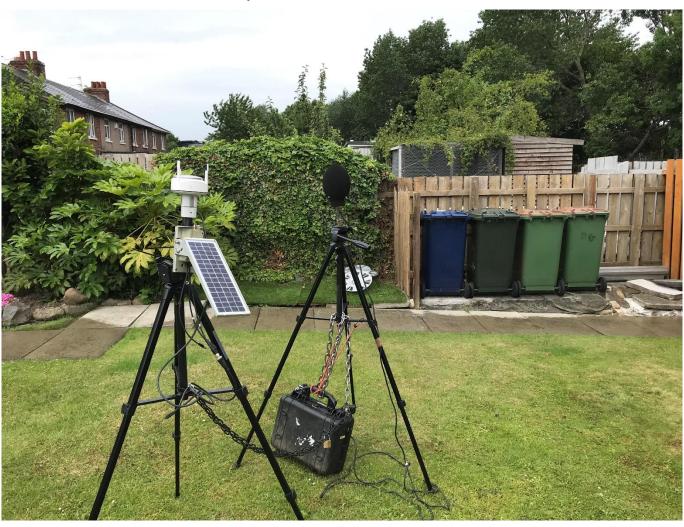

|
| Wind direction                                     | From the south                                                                              |
| Sound Level Meter and Serial No.                   | Rion NL-52 s/n 01021280                                                                     |
| Field Calibrator and Serial No.                    | Brüel & Kjær Model 4231 s/n 2217877                                                         |
| Weather Station and Serial No.                     | RS Hydro OP46548                                                                            |
| Description of the sound climate                   | Road traffic on Broadway West and other nearby roads, industrial estate to north, birdsong. |



Plate 11C-7: Location H6 58 Broadway West



March August 2024 17



#### 11C.7 Attended Monitoring Location (Eb1) Greatham Railway

11C.7.1 <u>Table 11C-8 Table 11C-8</u> provides information on the survey location and conditions recorded on site.

#### **Table 11C-8: Eb1 Survey Location Details**

| LOCATION EB1                                                                         | DESCRIPTION                                                |                                                           |
|--------------------------------------------------------------------------------------|------------------------------------------------------------|-----------------------------------------------------------|
|                                                                                      | DAY ATTENDED MONITORING