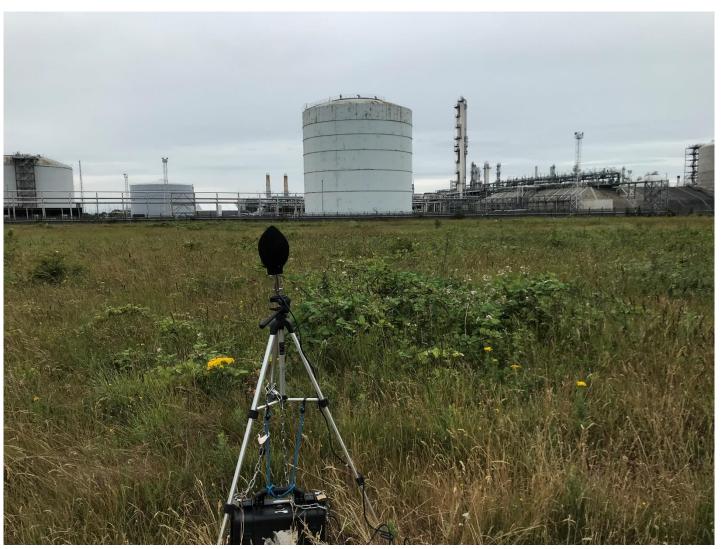

#### 11C.2 Attended Monitoring Location (H2) Cresswell Road, Grangetown

11C.2.1 Table 11C-2 provides information on the survey location and conditions recorded on site.

#### **Table 11C-2: H2 Survey Location Details**

| LOCATION H2                                             | DESCRIPTION                                                                                      |
|---------------------------------------------------------|--------------------------------------------------------------------------------------------------|
|                                                         | DAY TIME ATTENDED MONITORING                                                                     |
| Location description, what 3 words location and OS grid | Cresswell Road, Grangetown                                                                       |
| reference (Easting/Northing)                            | ///feel.unique.swan                                                                              |
|                                                         | NZ 55447 20705                                                                                   |
| Monitoring date and time                                | 26/06/2023 17:28 to 26/06/2023 18:28                                                             |
| Monitoring height above ground                          | 1.5 m                                                                                            |
| Distance to nearest building façade                     | Greater than 3.5m                                                                                |
| Average wind speeds (m/s)                               | 2.5                                                                                              |
| Wind direction                                          | From the southeast                                                                               |
| Cloud coverage                                          | 2/8                                                                                              |
| Sound Level Meter and Serial No.                        | Rion NL-52 s/n 00710387                                                                          |
| Field Calibrator and Serial No.                         | Brüel & Kjær Model 4231 s/n 3005464                                                              |
| Description of the sound climate                        | Road traffic from local roads and Broadway/Trunk Road and Greystone Road (A1053), light aircraft |

March\_August\_2024 6

Plate 11C-2: Location H2 Cresswell Road, Grangetown

March August 2024 7