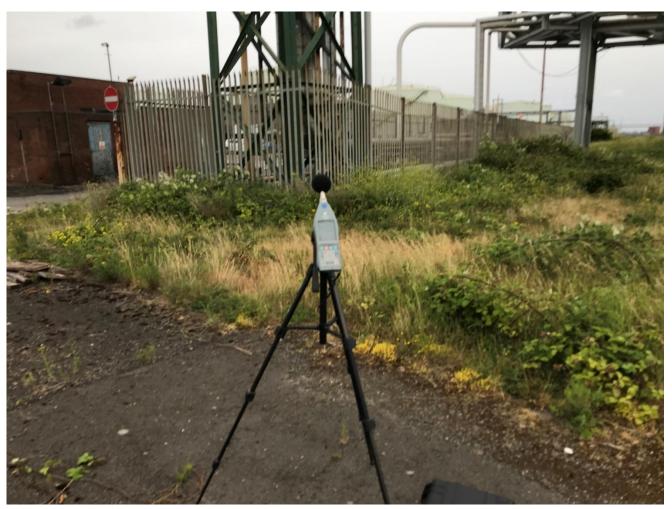

#### 11C.1 Unattended Monitoring Location (H1) Manor House Farm, Cowpen Bewley

11C.1.1 Table 11C-1 provides information on the survey location and conditions recorded on site.

**Table 11C-1: H1 Survey Location Details** 

| LOCATION H1                                                                          | DESCRIPTION                                                                          |
|--------------------------------------------------------------------------------------|--------------------------------------------------------------------------------------|
|                                                                                      | DAY AND NIGHT UNATTENDED MONITORING                                                  |
| Location description, what 3 words location and OS grid reference (Easting/Northing) | Manor House Farm, Cowpen Bewley, Billingham<br>///cost.weep.voices<br>NZ 48302 24880 |
| Monitoring date and time                                                             | 26/06/2023 15:17 to 04/07/2023 13:20                                                 |
| Monitoring height above ground                                                       | 1.5 m                                                                                |
| Distance to nearest building façade                                                  | Greater than 3.5m                                                                    |
| Sound Level Meter and Serial No.                                                     | Rion NL-52 s/n 00620870                                                              |
| Field Calibrator and Serial No.                                                      | Brüel & Kjær Model 4231 s/n 2217877                                                  |
| Weather station used                                                                 | See location H6                                                                      |
| Description of the sound climate                                                     | Road traffic from A1185 (NE), wind                                                   |

Plate 11C-1: Location H1 Manor House Farm, Cowpen Bewley

March August 2024 5