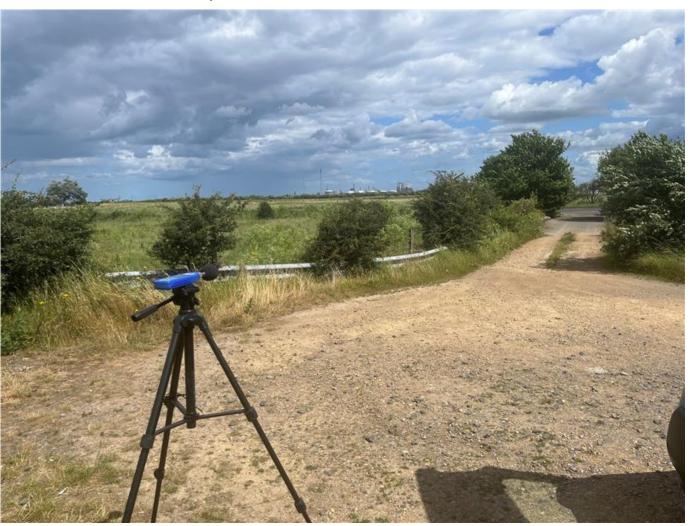

#### 11C.1 Unattended Monitoring Location (H1) Manor House Farm, Cowpen Bewley

11C.1.1 Table 11C-1 provides information on the survey location and conditions recorded on site.

**Table 11C-1: H1 Survey Location Details** 

| LOCATION H1                                                                          | DESCRIPTION                                                                          |
|--------------------------------------------------------------------------------------|--------------------------------------------------------------------------------------|
|                                                                                      | DAY AND NIGHT UNATTENDED MONITORING                                                  |
| Location description, what 3 words location and OS grid reference (Easting/Northing) | Manor House Farm, Cowpen Bewley, Billingham<br>///cost.weep.voices<br>NZ 48302 24880 |
| Monitoring date and time                                                             | 26/06/2023 15:17 to 04/07/2023 13:20                                                 |
| Monitoring height above ground                                                       | 1.5 m                                                                                |
| Distance to nearest building façade                                                  | Greater than 3.5m                                                                    |
| Sound Level Meter and Serial No.                                                     | Rion NL-52 s/n 00620870                                                              |
| Field Calibrator and Serial No.                                                      | Brüel & Kjær Model 4231 s/n 2217877                                                  |
| Weather station used                                                                 | See location H6                                                                      |
| Description of the sound climate                                                     | Road traffic from A1185 (NE), wind                                                   |

Plate 11C-1: Location H1 Manor House Farm, Cowpen Bewley

March August 2024 5