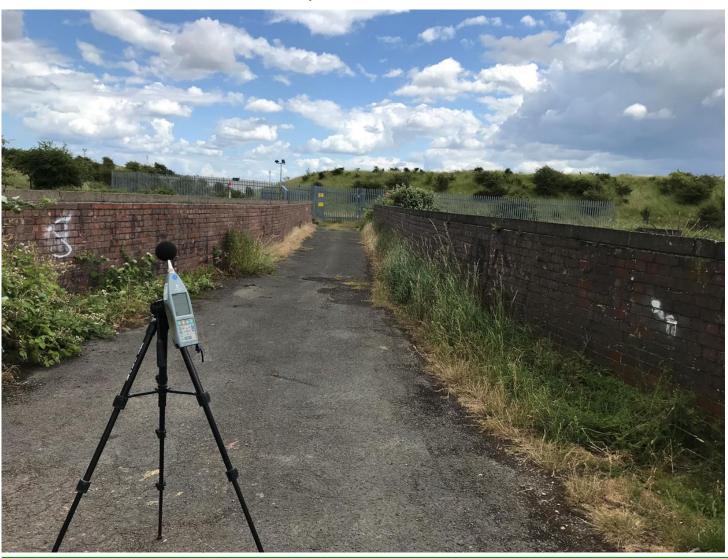

#### 11C.1 Unattended Monitoring Location (H1) Manor House Farm, Cowpen Bewley

11C.1.1 Table 11C-1 provides information on the survey location and conditions recorded on site.

**Table 11C-1: H1 Survey Location Details** 

| LOCATION H1                                                                          | DESCRIPTION                                                                          |
|--------------------------------------------------------------------------------------|--------------------------------------------------------------------------------------|
|                                                                                      | DAY AND NIGHT UNATTENDED MONITORING                                                  |
| Location description, what 3 words location and OS grid reference (Easting/Northing) | Manor House Farm, Cowpen Bewley, Billingham<br>///cost.weep.voices<br>NZ 48302 24880 |
| Monitoring date and time                                                             | 26/06/2023 15:17 to 04/07/2023 13:20                                                 |
| Monitoring height above ground                                                       | 1.5 m                                                                                |
| Distance to nearest building façade                                                  | Greater than 3.5m                                                                    |
| Sound Level Meter and Serial No.                                                     | Rion NL-52 s/n 00620870                                                              |
| Field Calibrator and Serial No.                                                      | Brüel & Kjær Model 4231 s/n 2217877                                                  |
| Weather station used                                                                 | See location H6                                                                      |
| Description of the sound climate                                                     | Road traffic from A1185 (NE), wind                                                   |

Plate 11C-1: Location H1 Manor House Farm, Cowpen Bewley

March August 2024 5