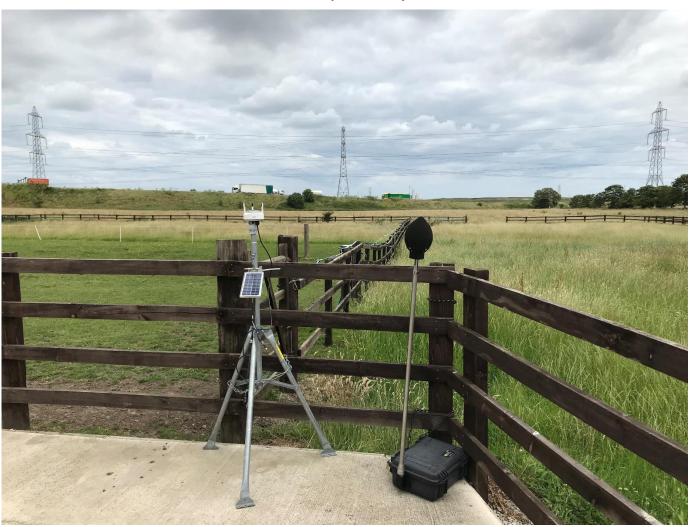

#### 11C.3 Unattended Monitoring Location (H3) Kirkleatham Village

11C.3.1 Table 11C-3 provides information on the survey location and conditions recorded on site.