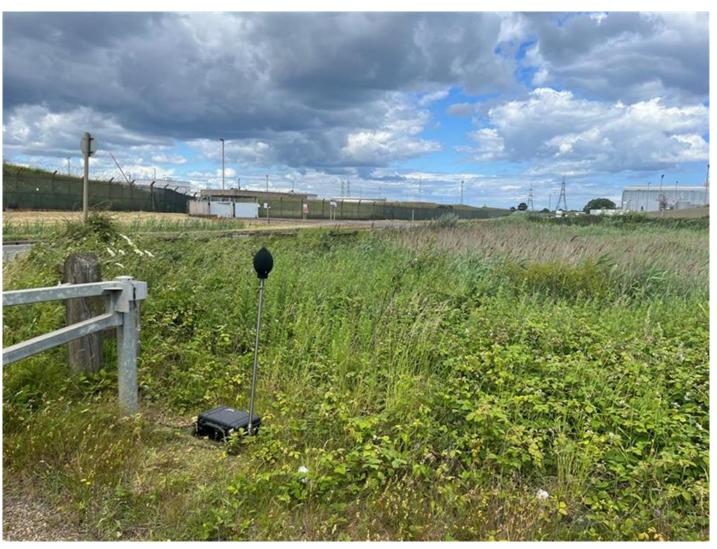

#### 11C.2 Attended Monitoring Location (H2) Cresswell Road, Grangetown

11C.2.1 Table 11C-2 provides information on the survey location and conditions recorded on site.

#### **Table 11C-2: H2 Survey Location Details**

| LOCATION H2                                             | DESCRIPTION                                                                                      |
|---------------------------------------------------------|--------------------------------------------------------------------------------------------------|
|                                                         | DAY TIME ATTENDED MONITORING                                                                     |
| Location description, what 3 words location and OS grid | Cresswell Road, Grangetown                                                                       |
| reference (Easting/Northing)                            | ///feel.unique.swan                                                                              |
|                                                         | NZ 55447 20705                                                                                   |
| Monitoring date and time                                | 26/06/2023 17:28 to 26/06/2023 18:28                                                             |
| Monitoring height above ground                          | 1.5 m                                                                                            |
| Distance to nearest building façade                     | Greater than 3.5m                                                                                |
| Average wind speeds (m/s)                               | 2.5                                                                                              |
| Wind direction                                          | From the southeast                                                                               |
| Cloud coverage                                          | 2/8                                                                                              |
| Sound Level Meter and Serial No.                        | Rion NL-52 s/n 00710387                                                                          |
| Field Calibrator and Serial No.                         | Brüel & Kjær Model 4231 s/n 3005464                                                              |
| Description of the sound climate                        | Road traffic from local roads and Broadway/Trunk Road and Greystone Road (A1053), light aircraft |

March\_August\_2024 6

Plate 11C-2: Location H2 Cresswell Road, Grangetown

March August 2024 7