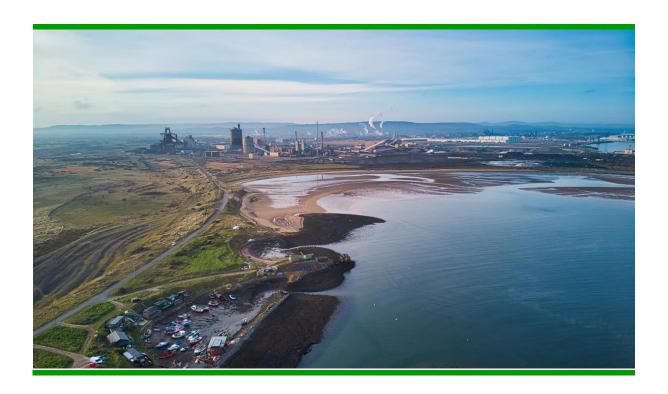

#### 11C.1 Unattended Monitoring Location (H1) Manor House Farm, Cowpen Bewley

11C.1.1 Table 11C-1 provides information on the survey location and conditions recorded on site.

**Table 11C-1: H1 Survey Location Details** 

Plate 11C-1: Location H1 Manor House Farm, Cowpen Bewley

March August 2024 5