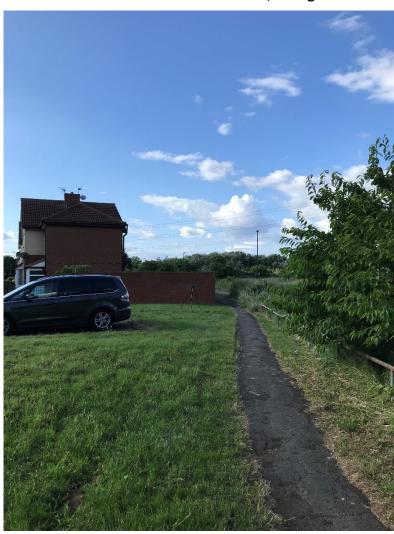

#### 11C.2 Attended Monitoring Location (H2) Cresswell Road, Grangetown

11C.2.1 Table 11C-2 provides information on the survey location and conditions recorded on site.

#### **Table 11C-2: H2 Survey Location Details**

| LOCATION H2                                             | DESCRIPTION                                                                                      |
|---------------------------------------------------------|--------------------------------------------------------------------------------------------------|
|                                                         | DAY TIME ATTENDED MONITORING                                                                     |
| Location description, what 3 words location and OS grid | Cresswell Road, Grangetown                                                                       |
| reference (Easting/Northing)                            | ///feel.unique.swan                                                                              |
|                                                         | NZ 55447 20705                                                                                   |
| Monitoring date and time                                | 26/06/2023 17:28 to 26/06/2023 18:28                                                             |
| Monitoring height above ground                          | 1.5 m                                                                                            |
| Distance to nearest building façade                     | Greater than 3.5m                                                                                |
| Average wind speeds (m/s)                               | 2.5                                                                                              |
| Wind direction                                          | From the southeast                                                                               |
| Cloud coverage                                          | 2/8                                                                                              |
| Sound Level Meter and Serial No.                        | Rion NL-52 s/n 00710387                                                                          |
| Field Calibrator and Serial No.                         | Brüel & Kjær Model 4231 s/n 3005464                                                              |
| Description of the sound climate                        | Road traffic from local roads and Broadway/Trunk Road and Greystone Road (A1053), light aircraft |

March\_August\_2024 6

Plate 11C-2: Location H2 Cresswell Road, Grangetown

March August 2024 7