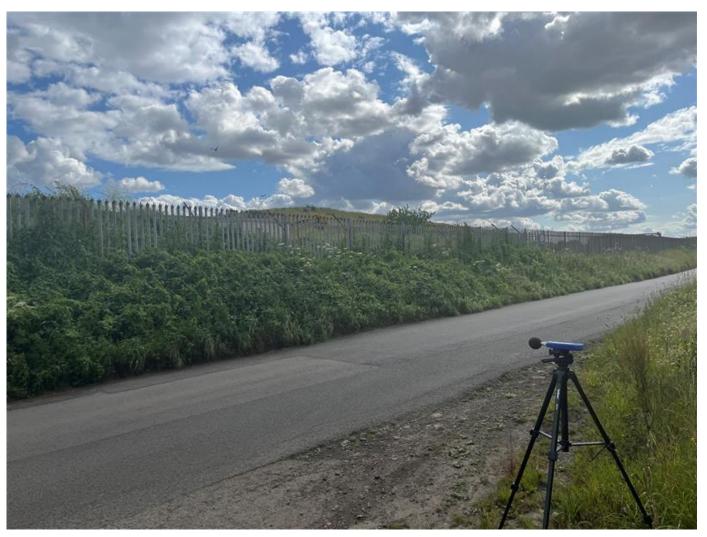

#### 11C.3 Unattended Monitoring Location (H3) Kirkleatham Village

11C.3.1 Table 11C-3 provides information on the survey location and conditions recorded on site.