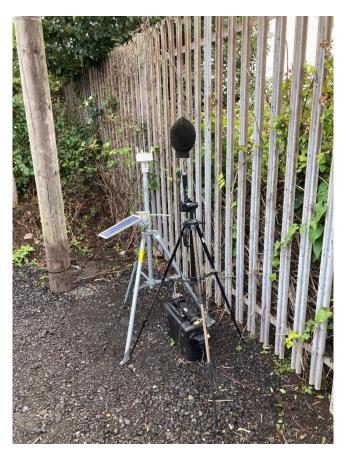

#### 11C.2 Attended Monitoring Location (H2) Cresswell Road, Grangetown

11C.2.1 Table 11C-2 provides information on the survey location and conditions recorded on site.

#### **Table 11C-2: H2 Survey Location Details**

| LOCATION H2                                             | DESCRIPTION                                                                                      |
|---------------------------------------------------------|--------------------------------------------------------------------------------------------------|
|                                                         | DAY TIME ATTENDED MONITORING                                                                     |
| Location description, what 3 words location and OS grid | Cresswell Road, Grangetown                                                                       |
| reference (Easting/Northing)                            | ///feel.unique.swan                                                                              |
|                                                         | NZ 55447 20705                                                                                   |
| Monitoring date and time                                | 26/06/2023 17:28 to 26/06/2023 18:28                                                             |
| Monitoring height above ground                          | 1.5 m                                                                                            |
| Distance to nearest building façade                     | Greater than 3.5m                                                                                |
| Average wind speeds (m/s)                               | 2.5                                                                                              |
| Wind direction                                          | From the southeast                                                                               |
| Cloud coverage                                          | 2/8                                                                                              |
| Sound Level Meter and Serial No.                        | Rion NL-52 s/n 00710387                                                                          |
| Field Calibrator and Serial No.                         | Brüel & Kjær Model 4231 s/n 3005464                                                              |
| Description of the sound climate                        | Road traffic from local roads and Broadway/Trunk Road and Greystone Road (A1053), light aircraft |

March\_August\_2024 6

Plate 11C-2: Location H2 Cresswell Road, Grangetown

March August 2024 7